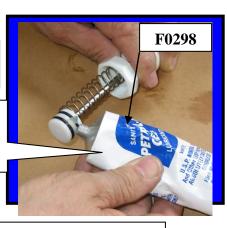

#### 4.2 RE-ASSEMBLY

Using Petro-Gel, (**F0298**) lightly lubricate the longer end of the beater shaft.

Slide beater seal (**F0355**) onto the shaft with the spring end toward the beater bar.

The **black carbon ring** must be facing the <u>end</u> of the beater bar so it will be in direct contact with the white ceramic seal inside the cylinder when the beater bar is re-installed.

## 4.5 FACEPLATE / FAUCET ASSEMBLY (continued)

before installation

Align Faucet Assembly opening to bottom of faceplate then tighten nut

Install **O-rings** onto plunger

> Lubricating O-rings with **Petro-Gel**

Step 4: Apply a small dab of Petro-Gel **F0298** 

Step 5: Install spring seal **F0355** 

Step 6: Squeeze and release spring. Be sure the spring returns to normal before installing into machine.

Step 7: Install beater bar assembly C6530 into cylinder.