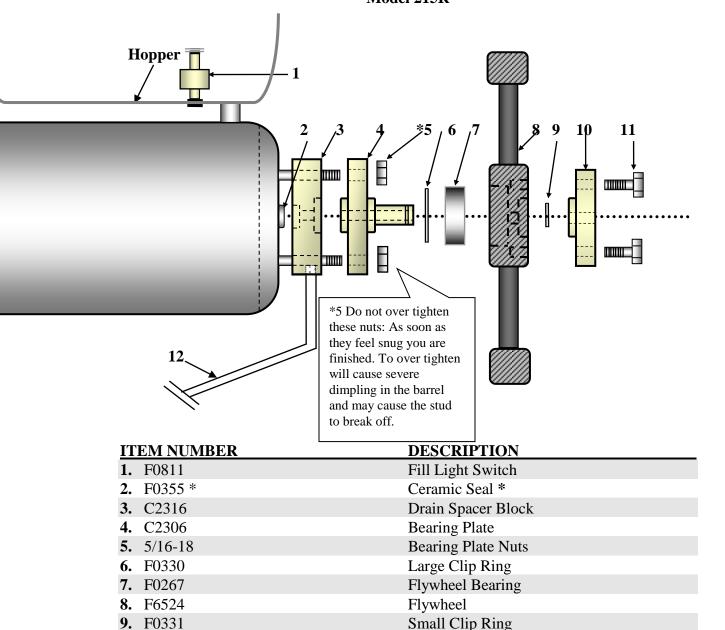

#### **5.4 REAR CYLINDER ASSEMBLY**

## REAR CYLINDER ASSEMBLY FROZEN DRINK MACHINE Model 215R

\*Note: F0355 is the part number for the <u>Spring Seal Assembly</u> Which includes the ceramic seal (No.2 above)

**10.** C4403

**12.** F0426

**11.** 5/16-18x1"

Drive Plate

**Drive Plate Bolts** 

3/8" Drain Tube(plastic)