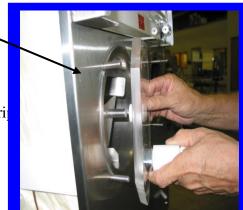

## **4.6 FLOAT SWITCH ASSEMBLY**

- **1.** The float switch assembly consists of: Post switch, Float , Float clip, O-Ring and Nut.
- **2.** There are two dots on one end of the float. When assembled the two dots must be on the top end of the float.
- 3. Place O Ring so that it will be inside the hopper (sink bottom) when finished.

## **Top View of Float Switch**