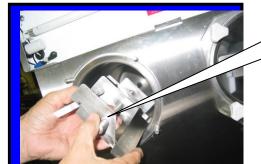

#### 4.11 CERAMIC SEAL REMOVAL AND RE-INSTALLATION

Note: Use this procedure only when necessary to replace a damaged ceramic seal

#### To remove old seal;

- 1. Press the "Push button" on the puller tool to release the ball bearings.
- 2. Insert "T" handle through ceramic seal at rear of cylinder.
- 3. Release "Push button".
- 4. Quickly pull "T" handle straight out and the ceramic seal will remain on the "T: handle as shown above.

## To install new seal;

1. Apply silicone around rear, **grooved surface**, of ceramic seal (Put lubricant on the smooth side of the seal to prevent the silicone from sticking)

Puller Tool F0012

- 2. Press seal into hole at rear of cylinder. Silicone coated surface goes in first.
- 3. <u>Gently</u> tap ceramic ring with wood or plastic rod (DO NOT USE METAL!) until the seal has completely bottomed out.
- 4. The smooth surface of the ceramic seal must be completely clean in order to provide proper sealing when the beater bar with spring seal is installed.
- 5. If possible allow at least **four hours drying time** for silicone to cure before filling machine with product
- 6. Fill machine with product and check for leaks.
- 7. Machine is ready to run.