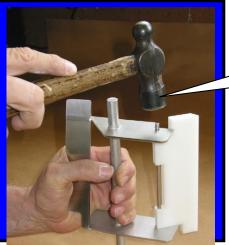

#### 4.11 CERAMIC SEAL REMOVAL AND RE-INSTALLATION

Note: Use this procedure only when necessary to replace a damaged ceramic seal

#### To remove old seal;

- 1. Press the "Push button" on the puller tool to release the ball bearings.
- 2. Insert "T" handle through ceramic seal at rear of cylinder.
- 3. Release "Push button".
- 4. Quickly pull "T" handle straight out and the ceramic seal will remain on the "T: handle as shown above.

## To install new seal;

1. Apply silicone around rear, **grooved surface**, of ceramic seal (Put lubricant on the smooth side of the seal to prevent the silicone from sticking)

Puller Tool F0012

- 2. Press seal into hole at rear of cylinder. Silicone coated surface goes in first.
- 3. <u>Gently</u> tap ceramic ring with wood or plastic rod (DO NOT USE METAL!) until the seal has completely bottomed out.
- 4. The smooth surface of the ceramic seal must be completely clean in order to provide proper sealing when the beater bar with spring seal is installed.
- 5. If possible allow at least **four hours drying time** for silicone to cure before filling machine with product
- 6. Fill machine with product and check for leaks.
- 7. Machine is ready to run.