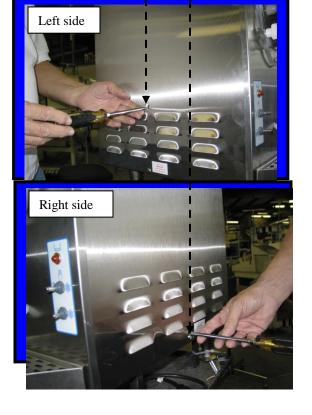

- 1) Use the finest ingredients available.
- 2) Test the product before serving it.
- 3) Keep the machine clean ALWAYS!

TCC screw is visible through openings at each side of cabinet (as shown). Use straight slot screwdriver to adjust. Clockwise thickens beverage, counterclockwise makes beverage thinner.

## 3.3 PRODUCT CONSISTENCY

An exclusive torque sensing mechanism developed by Frosty Factory of America will produce consistent texture and thickness of your frozen beverages. The adjustment screw (accessible through the side panels-as shown) is pre-set at the factory. Various mix consistencies can be achieved by turning the screw clockwise (thicker drink) or counter clockwise (thinner drink). Turn the screw one full turn then allow enough time to lapse (about three minutes) for the compressor to complete a cycle before sampling. Continue this process until desired result is obtained.