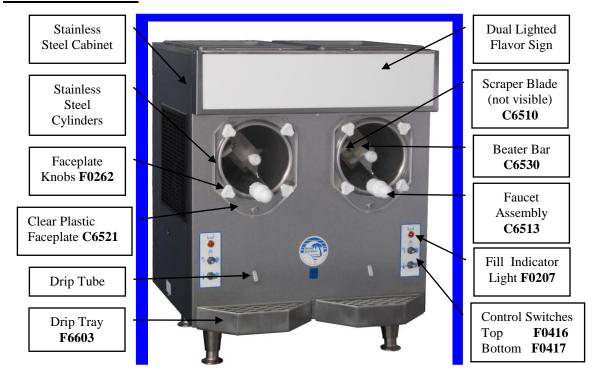

## **1.3 DESCRIPTION**

## 4.5 FACEPLATE/FAUCET ASSEMBLY

| Face Plate/Faucet Assembly                       | Part No. |
|--------------------------------------------------|----------|
| <b>A.</b> Face plate <u>assembly</u> with magnet | C6521    |
| <b>B.</b> Faucet <u>assembly</u> with nut        | C6513    |
| C. Plunger Assembly (only)                       | C6513P   |
| <b>D.</b> Faucet body (only)                     | C6513B   |

<sup>\*</sup>Motor Disconnect Magnet (Motor will not operate when faceplate is removed)