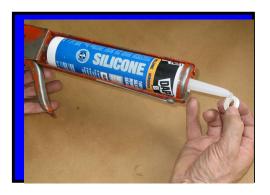

## To install new seal;

1. Apply silicone around rear, **grooved surface**, of ceramic seal (Put lubricant on the smooth side of the seal to prevent the silicone from sticking)

Puller Tool F0012

- 2. Press seal into hole at rear of cylinder. Silicone coated surface goes in first.
- 3. <u>Gently</u> tap ceramic ring with wood or plastic rod (DO NOT USE METAL!) until the seal has completely bottomed out.
- 4. The smooth surface of the ceramic seal must be completely clean in order to provide proper sealing when the beater bar with spring seal is installed.
- 5. If possible allow at least **four hours drying time** for silicone to cure before filling machine with product
- 6. Fill machine with product and check for leaks.
- 7. Machine is ready to run.