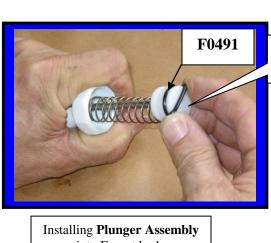

#### 4.2 RE-ASSEMBLY

Using Petro-Gel, (**F0298**) lightly lubricate the longer end of the beater shaft.

Slide beater seal (**F0355**) onto the shaft with the spring end toward the beater bar.

The **black carbon ring** must be facing the <u>end</u> of the beater bar so it will be in direct contact with the white ceramic seal inside the cylinder when the beater bar is re-installed.

## **4.9 BEATER BAR SEAL INSTALLATION**

- 1. Using Petro-Gel (or other sanitary food grade lubricant), lightly lubricate the longer end of the beater shaft. Slide beater seal onto the shaft with the spring end toward the beater bar. (Refer to diagram in this section of your manual or on top of the hopper cover for correct installation of spring seal).
- 2. The black carbon ring must be facing the <u>end</u> of the beater bar so it will be in direct contact with the white ceramic seal inside the cylinder when the beater bar is reinstalled. **This is a dry seal and must be kept free of lubricants**. Lube the beater bar shaft ONLY!
- **3.** The beater seal may become damaged if the beater shaft is <u>not</u> lubricated before installation of the beater seal.

## **4.10 BEATER BAR AND SPRING INSTALLATION**

Step 1: Attach scraper blade spring **F6517** as shown.

Step 2: Insert rod end into beater bar frame.

Step 3: Tap scraper blade <u>rod</u> until it is centered.

Step 4: Apply a small dab of Petro-Gel **F0298** 

Step 5: Install spring seal **F0355** 

Step 6: Squeeze and release spring. Be sure the spring returns to normal before installing into machine.

Step 7: Install beater bar assembly C6530 into cylinder.