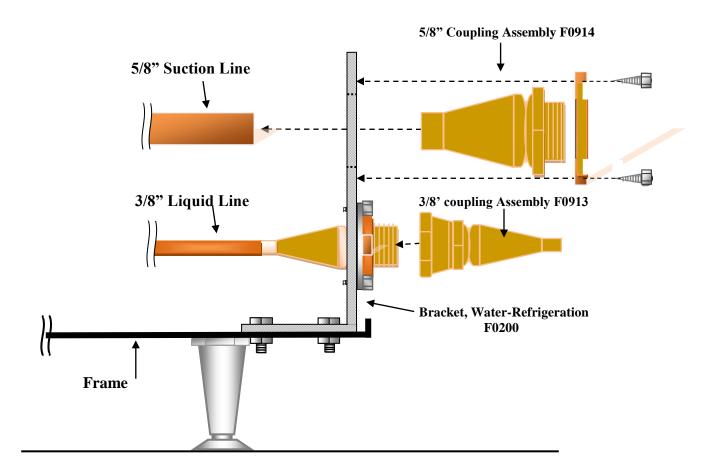

## 5.5 REMOTE SELF SEALING COUPLING ASSEMBLY EXPLODED VIEW

NOTE: The assemblies with part numbers F0913 and F0914 include male and female halves as well as the hold-down washer.

- 1. The 5/8" "male half" of the assembly attaches into the upper hole of the bracket with '4" hex head screws, and "hold-down" washer, as shown.
- 2. The 3/8" "male half" of the assembly attaches into the lower hole in the bracket with 1/4" hex head screws, and "hold-down" washer as shown.
- 3. Both "female halves" can be soldered onto the main copper lines from the condensing unit prior to being vacuumed, leak checked and pre-charged.
- 4. After the service lines are assembled, the "self-sealing" couplings can be connected without loss of refrigerant. <u>Both halves are "self-sealing"</u>.

NOTE: Use thread protectors on the male ends. Any damage to threads will create a leak hazard.