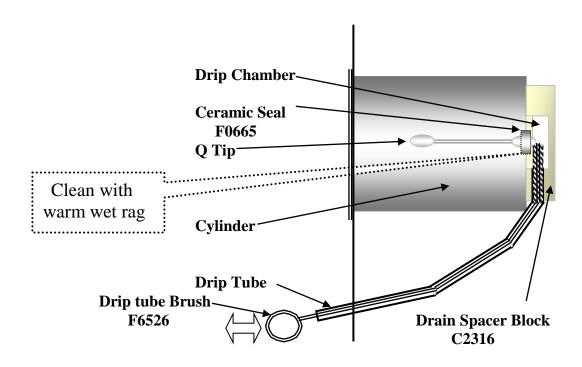

#### 4.11 CERAMIC SEAL REMOVAL AND RE-INSTALLATION

Note: Use this procedure only when necessary to replace a damaged ceramic seal

#### To remove old seal;

- 1. Press the "Push button" on the puller tool to release the ball bearings.
- 2. Insert "T" handle through ceramic seal at rear of cylinder.
- 3. Release "Push button".
- 4. Quickly pull "T" handle straight out and the ceramic seal will remain on the "T: handle as shown above.

## To install new seal;

1. Apply silicone around rear, **grooved surface**, of ceramic seal (Put lubricant on the smooth side of the seal to prevent the silicone from sticking)

Puller Tool F0012

- 2. Press seal into hole at rear of cylinder. Silicone coated surface goes in first.
- 3. <u>Gently</u> tap ceramic ring with wood or plastic rod (DO NOT USE METAL!) until the seal has completely bottomed out.
- 4. The smooth surface of the ceramic seal must be completely clean in order to provide proper sealing when the beater bar with spring seal is installed.
- 5. If possible allow at least **four hours drying time** for silicone to cure before filling machine with product
- 6. Fill machine with product and check for leaks.
- 7. Machine is ready to run.