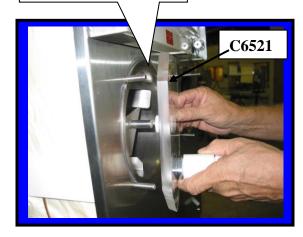

## 4.5 FACEPLATE/FAUCET ASSEMBLY

| Face Plate/Faucet Assembly                       | Part No. |
|--------------------------------------------------|----------|
| <b>A.</b> Face plate <u>assembly</u> with magnet | C6521    |
| <b>B.</b> Faucet <u>assembly</u> with nut        | C6513    |
| C. Plunger Assembly (only)                       | C6513P   |
| <b>D.</b> Faucet body (only)                     | C6513B   |

<sup>\*</sup>Motor Disconnect Magnet (Motor will not operate when faceplate is removed)

## 4.5 FACEPLATE / FAUCET ASSEMBLY (continued)

before installation

Align Faucet Assembly opening to bottom of faceplate then tighten nut

Install **O-rings** onto plunger

> Lubricating O-rings with **Petro-Gel**

into Faucet body

Installing Faceplate onto front of Machine.