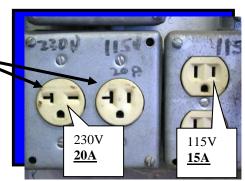

## **Notice:**

Your receptacle should look like one of these and match your unit voltage/amps on the data plate.

6. Install the drip tray, cover, beater bar and faceplate assemblies on the Frozen Drink Machine.