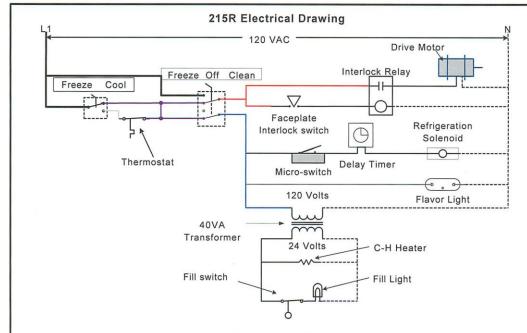

## 3.5 FREEZE TIMES

The freeze time on the Frozen Drink Machine Model 215R with <u>one</u> dispenser operating from one condensing unit is approximately **15** minutes, with <u>two</u> dispensers operating **22** minutes. Times are as above when **ideal conditions** are met: such as, pre-cooled starting mix temperature of 40 degrees and condensing unit temperature at 80 degrees or less. The time will increase if the machine is not properly ventilated or is operated in a hot environment. Recipes with high alcohol or high sugar content will naturally take a little longer.

### 3.1 MACHINE CONTROLS

Two selector switches located on the front of the machine control operation of the Frozen Drink Machine. Selection of the right (snowflake) position, with both switches, will schedule the machine for normal operation. The compressor cycle is protected by a time delay circuit, which will engage the compressor approximately 2 minutes after normal operation is initiated. A red fill light located above the switches will illuminate when the level of mix is low in the hopper. A thermostat knob on the electrical control box of your machine is set at the factory and should not be changed or adjusted except by an authorized service repairman.

Refer to the information below for functions available with various combinations of

**Normal Operation** – Both switches on **snowflake.** Machine will freeze mix to provide frozen beverage as desired.

Cooling Operation – Top switch on snowflake, Bottom switch on thermometer symbol. Machine will automatically come on whenever necessary to keep mix cooled to 5°C/40° F - used primarily for overnight storage of mix remaining in the machine.

Cleaning Operation - The drive motor will run in the faucet position to allow a stirring action of the rinse water while cleaning.

**Off -** The hand symbol is the recognized international symbol for "stop". In this position, the machine will not run.