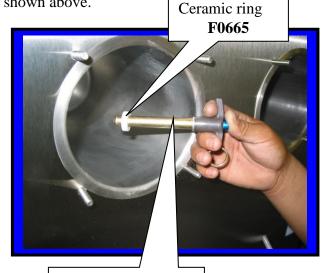

#### 4.11 CERAMIC SEAL REMOVAL AND RE-INSTALLATION

Note: Use this procedure only when necessary to replace a damaged ceramic seal

## To install new seal;

1. Apply silicone around rear, **grooved surface**, of ceramic seal (Put lubricant on the smooth side of the seal to prevent the silicone from sticking)

Puller Tool F0012

- 2. Press seal into hole at rear of cylinder. Silicone coated surface goes in first.
- 3. <u>Gently</u> tap ceramic ring with wood or plastic rod (DO NOT USE METAL!) until the seal has completely bottomed out.
- 4. The smooth surface of the ceramic seal must be completely clean in order to provide proper sealing when the beater bar with spring seal is installed.
- 5. If possible allow at least **four hours drying time** for silicone to cure before filling machine with product
- 6. Fill machine with product and check for leaks.
- 7. Machine is ready to run.