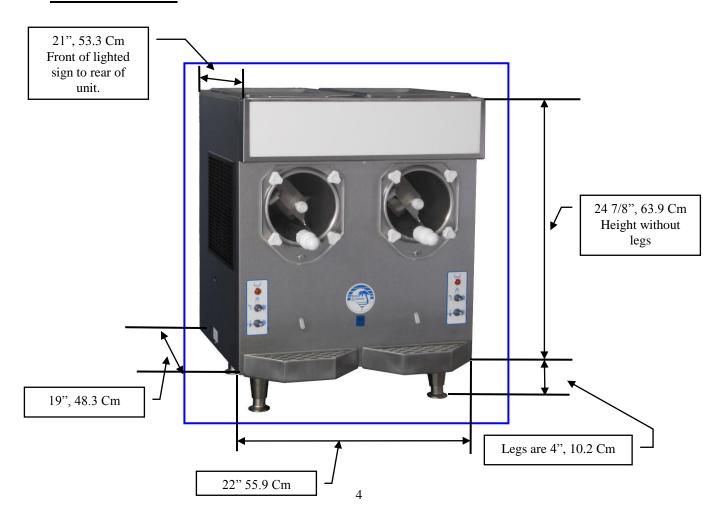

Unpack the unit as soon as possible upon its arrival. Check the entire machine and its contents for possible shipping damage. Note damage, if any, and notify your carrier immediately. All machines are shipped FOB Ruston, Louisiana, which means that the machines left our docks in perfect working order. Frosty Factory of America is not responsible for damaged merchandise once the equipment leaves our dock. Inventory the accessories to be sure they include the items you specified on your order. Normally the accessories include:



2 Beater Bars, 2 Drip Trays, 2 Faceplates with shouldered bushing, 8 Faceplate Knobs, 2 Hopper Covers, 2 Petro-Gel, 2 Sanitizer, 4 Spare Faucet O-Rings, 1 Warranty Card, 4 Wire Brushes, 1 Manual. 2 Remote fittings

## **1.3 DESCRIPTION**



## **1.4 DIMENSIONS**



## SECTION 2 LOCATION & INSTALLATION

#### 2.1 SAFETY PRECAUTIONS

Do not attempt to operate your Frozen Drink Machine until the safety precautions and operating instructions in this manual are read completely and are thoroughly understood.

Take notice of all <u>warning labels</u> on your Frozen Drink Machine. The labels have been put there to inform and protect persons operating or servicing your equipment. Care must be taken not to damage or destroy labels during installation and servicing. The labels have been designed to withstand routine cleaning and handling. Damaged or missing labels should be promptly replaced with approved labels from Frosty Factory of America Inc.

## 2.2 INSTALLATION

Placing your Frozen Drink Machine in a highly visible area will enhance sales. A suitable st