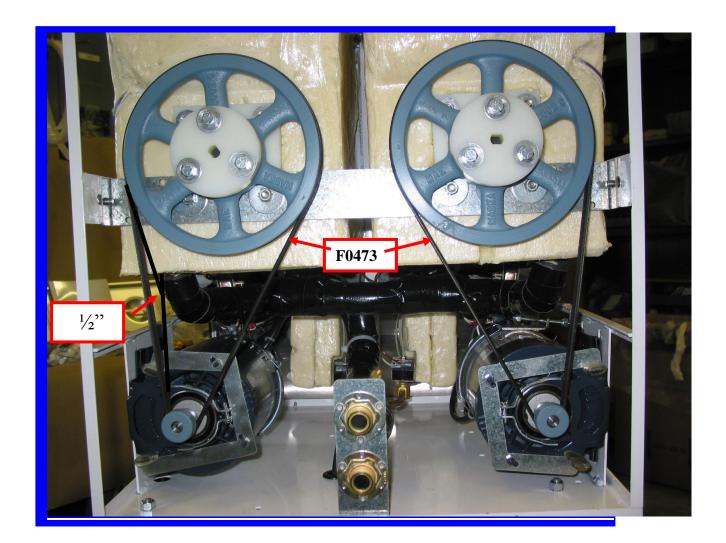

## **5.1 DRIVE BELT**

## <u>ll Frozen Drink Machine Models</u>

- 1. To increase belt tension, loosen the 4 <u>pan head, motor mount screws</u> and pry the entire motor assembly *down* until the belt is snug. Re-tighten the pan head, motor mount screws.
- 2. To test the belt tension, press on the belt at the mid-point (arrow). The belt should move easily for the first  $\frac{1}{2}$  inch. It should be difficult to press the belt more than  $\frac{1}{2}$  inch.
- 3. To align the drive pulley with the flywheel, loosen the Allen screw on the drive pulley and nudge the pulley forward or back as necessary.