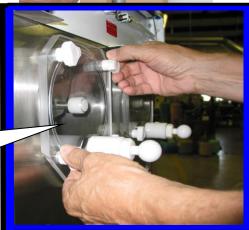

## **4.6 FLOAT SWITCH ASSEMBLY**

- **1.** The float switch assembly consists of: Post switch, Float , Float clip, O-Ring and Nut.
- **2.** There are two dots on one end of the float. When assembled the two dots must be on the top end of the float.
- 3. Place O Ring so that it will be inside the hopper (sink bottom) when finished.

## **Top View of Float Switch**