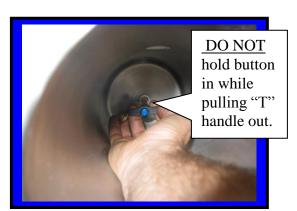

#### To remove old seal;

- 1. Press the "Push button" on the puller tool to release the ball bearings.
- 2. Insert "T" handle through ceramic seal at rear of cylinder.
- 3. Release "Push button".
- 4. Quickly pull "T" handle straight out and the ceramic seal will remain on the "T: handle as shown above.