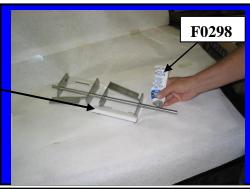

#### 4.2 RE-ASSEMBLY

Using Petro-Gel, (**F0298**) lightly lubricate the longer end of the beater shaft.

Slide beater seal (**F0355**) onto the shaft with the spring end toward the beater bar.

The **black carbon ring** must be facing the <u>end</u> of the beater bar so it will be in direct contact with the white ceramic seal inside the cylinder when the beater bar is re-installed.

## **4.10 BEATER BAR AND SPRING INSTALLATION**

Step 1: Attach scraper blade spring **F6517** as shown.

Step 2: Insert rod end into beater bar frame.

Step 3: Tap scraper blade <u>rod</u> until it is centered.

Step 4: Apply a small dab of Petro-Gel **F0298** 

Step 5: Install spring seal **F0355** 

Step 6: Squeeze and release spring. Be sure the spring returns to normal before installing into machine.

Step 7: Install beater bar assembly C6530 into cylinder.