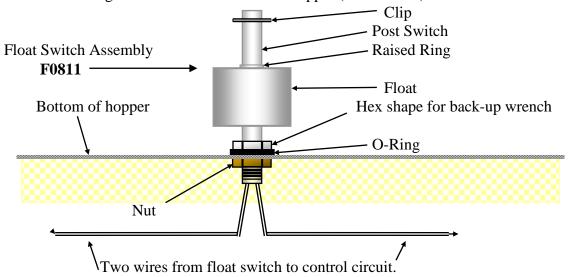

## **4.6 FLOAT SWITCH ASSEMBLY**

- **1.** The float switch assembly consists of: Post switch, Float , Float clip, O-Ring and Nut.
- **2.** There are two dots on one end of the float. When assembled the two dots must be on the top end of the float.
- 3. Place O Ring so that it will be inside the hopper (sink bottom) when finished.

## **Top View of Float Switch**