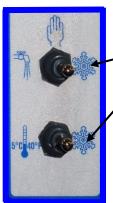

### 3.1 MACHINE CONTROLS

Two selector switches located on the front of the machine control operation of the Frozen Drink Machine. Selection of the right (snowflake) position, with both switches, will schedule the machine for normal operation. The compressor cycle is protected by a time delay circuit, which will engage the compressor approximately 2 minutes after normal operation is initiated. A red fill light located above the switches will illuminate when the level of mix is low in the hopper. A thermostat knob on the electrical control box of your machine is set at the factory and should not be changed or adjusted except by an authorized service repairman.

Refer to the information below for functions available with various combinations of

**Normal Operation** – Both switches on **snowflake.** Machine will freeze mix to provide frozen beverage as desired.

Cooling Operation – Top switch on snowflake, Bottom switch on thermometer symbol. Machine will automatically come on whenever necessary to keep mix cooled to 5°C/40° F - used primarily for overnight storage of mix remaining in the machine.

Cleaning Operation - The drive motor will run in the faucet position to allow a stirring action of the rinse water while cleaning.

**Off -** The hand symbol is the recognized international symbol for "stop". In this position, the machine will not run.