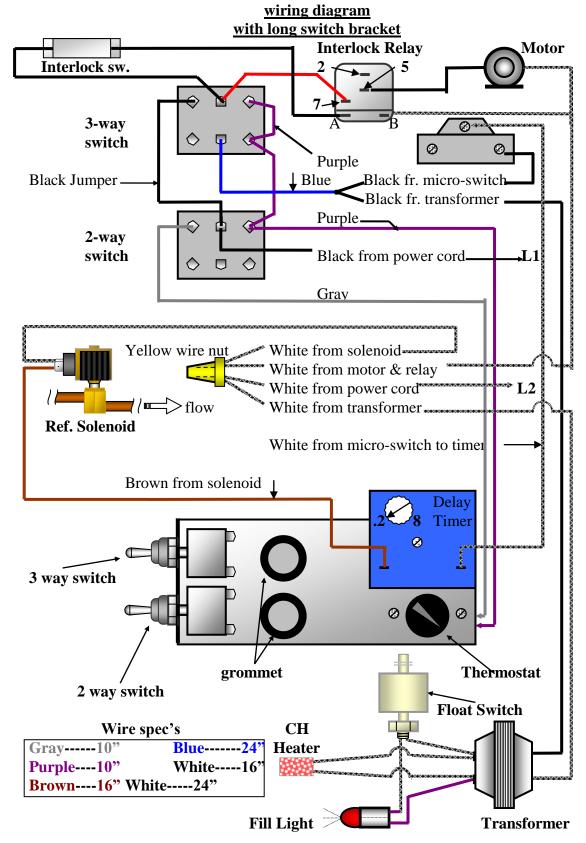

## **All Frozen Drink Machine Models**

20

| <b>U-Nuts (2)</b>                 | 5/16-18                                                                                                                                                                              |
|-----------------------------------|--------------------------------------------------------------------------------------------------------------------------------------------------------------------------------------|
| <b>Microswitch Friction Plate</b> | F tba                                                                                                                                                                                |
| Microswitch                       | F0346                                                                                                                                                                                |
| Motor                             | F732                                                                                                                                                                                 |
| <b>Motor Stop Bracket</b>         | F1203                                                                                                                                                                                |
| Tension Spring Lg                 | F0469                                                                                                                                                                                |
| <b>Spring Adjustment Bracket</b>  | F4202A                                                                                                                                                                               |
| <b>Motor Bearing</b>              | F0738                                                                                                                                                                                |
| Lock nuts (2)                     | <sup>1</sup> / <sub>4</sub> -20                                                                                                                                                      |
| <b>TCC Adjustment Screw</b>       | <sup>1</sup> / <sub>4</sub> -20x3"                                                                                                                                                   |
| Screw, Mtr mt. 5/10               | 6"x 18 phs                                                                                                                                                                           |
| <b>Motor Pulley</b>               | F0471                                                                                                                                                                                |
|                                   | Microswitch Friction Plate<br>Microswitch<br>Motor<br>Motor Stop Bracket<br>Tension Spring Lg<br>Spring Adjustment Bracket<br>Motor Bearing<br>Lock nuts (2)<br>TCC Adjustment Screw |