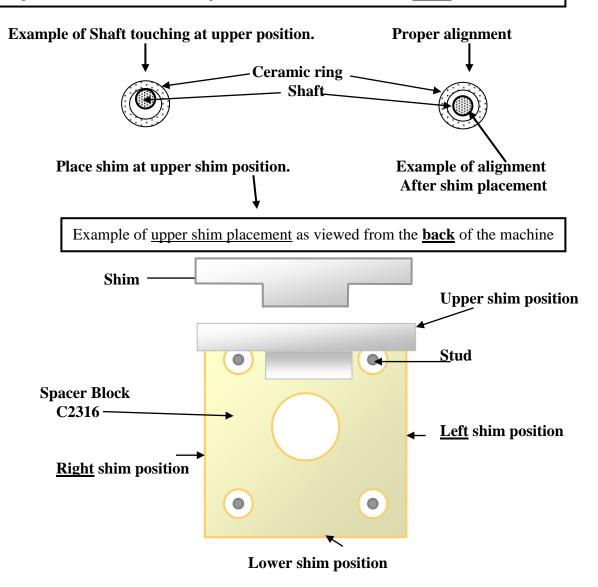

## **5.3 SHIM PLACEMENT**

- 1. Disconnect power before servicing unit.
- 2. Insert alignment shaft into cylinder where the beater bar is normally installed.
- 3. Install Faceplate assembly and 2 knobs to hold faceplate on.
- 4. Turn flywheel slowly and observe spacing between the alignment shaft and the ceramic ring at the rear of the cylinder.
- 5. If the shaft appears to be touching the ceramic ring at the top, place a shim between the bearing plate and the spacer block. (see drawing on next page)

Alignment Shaft & Ceramic Ring Positions, as viewed from the **Front** of the machine.