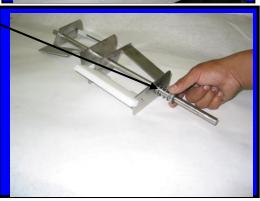

## **4.10 BEATER BAR AND SPRING INSTALLATION**

Step 1: Attach scraper blade spring **F6517** as shown.

Step 2: Insert rod end into beater bar frame.

Step 3: Tap scraper blade <u>rod</u> until it is centered.

Step 4: Apply a small dab of Petro-Gel **F0298** 

Step 5: Install spring seal **F0355** 

Step 6: Squeeze and release spring. Be sure the spring returns to normal before installing into machine.

Step 7: Install beater bar assembly C6530 into cylinder.