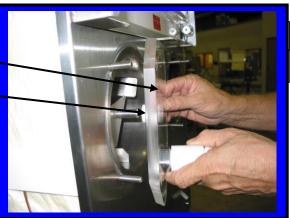

## 4.5 FACEPLATE/FAUCET ASSEMBLY

| Face Plate/Faucet Assembly                       | Part No. |
|--------------------------------------------------|----------|
| <b>A.</b> Face plate <u>assembly</u> with magnet | C6521    |
| <b>B.</b> Faucet <u>assembly</u> with nut        | C6513    |
| C. Plunger Assembly (only)                       | C6513P   |
| <b>D.</b> Faucet body (only)                     | C6513B   |

<sup>\*</sup>Motor Disconnect Magnet (Motor will not operate when faceplate is removed)

## 4.5 FACEPLATE / FAUCET ASSEMBLY (continued)

before installation

Align Faucet Assembly opening to bottom of faceplate then tighten nut

Install **O-rings** onto plunger

> Lubricating O-rings with **Petro-Gel**

into Faucet body

Installing Faceplate onto front of Machine.