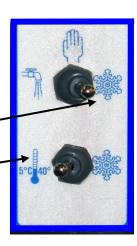

### 3.1 MACHINE CONTROLS

Two selector switches located on the front of the machine control operation of the Frozen Drink Machine. Selection of the right (snowflake) position, with both switches, will schedule the machine for normal operation. The compressor cycle is protected by a time delay circuit, which will engage the compressor approximately 2 minutes after normal operation is initiated. A red fill light located above the switches will illuminate when the level of mix is low in the hopper. A thermostat knob on the electrical control box of your machine is set at the factory and should not be changed or adjusted except by an authorized service repairman.

Refer to the information below for functions available with various combinations of

**Normal Operation** – Both switches on **snowflake.** Machine will freeze mix to provide frozen beverage as desired.

Cooling Operation – Top switch on snowflake, Bottom switch on thermometer symbol. Machine will automatically come on whenever necessary to keep mix cooled to 5°C/40° F - used primarily for overnight storage of mix remaining in the machine.

Cleaning Operation - The drive motor will run in the faucet position to allow a stirring action of the rinse water while cleaning.

**Off -** The hand symbol is the recognized international symbol for "stop". In this position, the machine will not run.