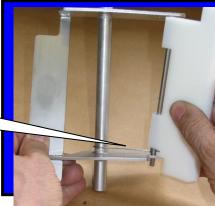

## **5.3 SHIM PLACEMENT**

- 1. Disconnect power before servicing unit.
- 2. Insert alignment shaft into cylinder where the beater bar is normally installed.
- 3. Install Faceplate assembly and 2 knobs to hold faceplate on.
- 4. Turn flywheel slowly and observe spacing between the alignment shaft and the ceramic ring at the rear of the cylinder.
- 5. If the shaft appears to be touching the ceramic ring at the top, place a shim between the bearing plate and the spacer block. (see drawing on next page)

Alignment Shaft & Ceramic Ring Positions, as viewed from the **Front** of the machine.