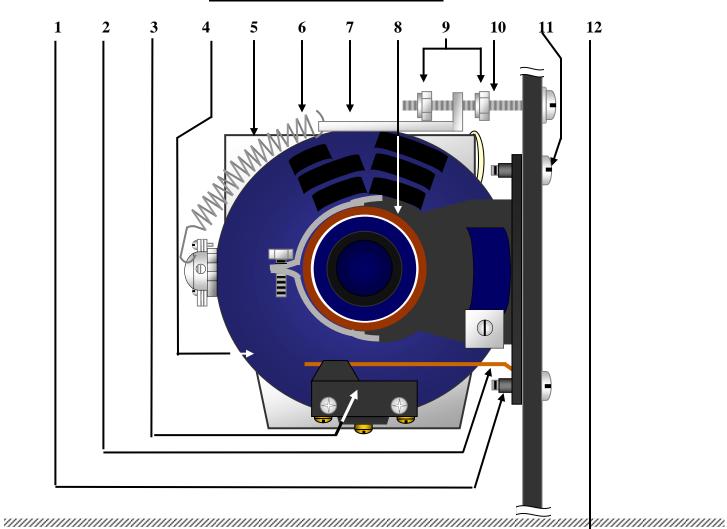

## 5.2 FRANKLIN DRIVE MOTOR

## **All Frozen Drink Machine Models**

20

| <b>U-Nuts (2)</b>                 | 5/16-18                                                                                                                                                                              |
|-----------------------------------|--------------------------------------------------------------------------------------------------------------------------------------------------------------------------------------|
| <b>Microswitch Friction Plate</b> | F tba                                                                                                                                                                                |
| Microswitch                       | F0346                                                                                                                                                                                |
| Motor                             | F732                                                                                                                                                                                 |
| <b>Motor Stop Bracket</b>         | F1203                                                                                                                                                                                |
| Tension Spring Lg                 | F0469                                                                                                                                                                                |
| <b>Spring Adjustment Bracket</b>  | F4202A                                                                                                                                                                               |
| <b>Motor Bearing</b>              | F0738                                                                                                                                                                                |
| Lock nuts (2)                     | <sup>1</sup> / <sub>4</sub> -20                                                                                                                                                      |
| <b>TCC Adjustment Screw</b>       | <sup>1</sup> / <sub>4</sub> -20x3"                                                                                                                                                   |
| Screw, Mtr mt. 5/10               | 6"x 18 phs                                                                                                                                                                           |
| <b>Motor Pulley</b>               | F0471                                                                                                                                                                                |
|                                   | Microswitch Friction Plate<br>Microswitch<br>Motor<br>Motor Stop Bracket<br>Tension Spring Lg<br>Spring Adjustment Bracket<br>Motor Bearing<br>Lock nuts (2)<br>TCC Adjustment Screw |