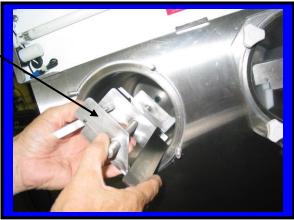

- (1) Turn the machine to the "OFF" (hand) position then remove hopper cover.
- (2) If applicable, drain mix into a sanitized container as per local health code procedures. **NOTE:** Do not put hands or foreign matter into mix.
- (3) Pour two gallons of cool water (75°F) into hopper. Place upper switch in "faucet" position to let the machine stir for 2 minutes. Turn machine "Off", drain and dispose of rinse water. Repeat until water is clear.
- (4) **Remove the knobs from the faceplate** by turning in a counter clockwise direction. Carefully pull the faceplate straight away from the front of the machine. Remove the beater bar assembly from the cylinder. Unscrew white

faucet cap to remove faucet plunger from faucet body. Remove all o-rings for cleaning.

**NOTE:** Do not unscrew faucet body from faceplate to clean. (Leak free service after disturbing the Teflon seal cannot be assured).