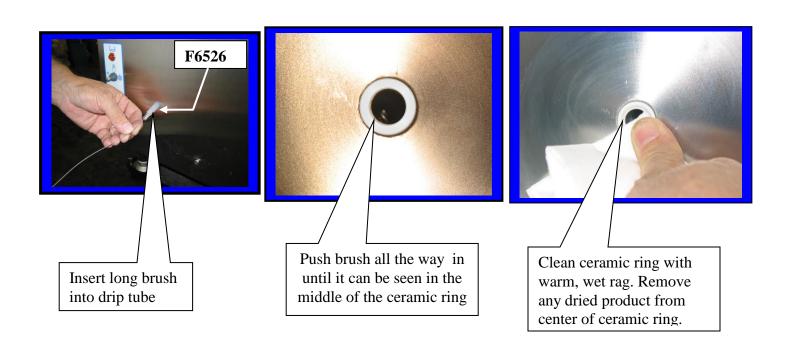

|



<sup>\*</sup>Motor Disconnect Magnet (Motor will not operate when faceplate is removed)

## 4.5 FACEPLATE / FAUCET ASSEMBLY (continued)



before installation



Align Faucet Assembly opening to bottom of faceplate then tighten nut



Install **O-rings** onto plunger

> Lubricating O-rings with **Petro-Gel**



into Faucet body



Installing Faceplate onto front of Machine.



## **4.6 FLOAT SWITCH ASSEMBLY**

- **1.** The float switch assembly consists of: Post switch, Float , Float clip, O-Ring and Nut.
- **2.** There are two dots on one end of the float. When assembled the two dots must be on the top end of the float.
- 3. Place O Ring so that it will be inside the hopper (sink bottom) when finished.



## **Top View of Float Switch**



## **4.8 USING THE CLEANING BRUSHES**





## **4.9 BEATER BAR SEAL INSTALLATION**

- 1. Using Petro-Gel (or other sanitary food grade lubricant), lightly lubricate the longer end of the beater shaft. Slide beater seal onto the shaft with the spring end toward the beater bar. (Refer to diagram in this section of your manual or on top of the hopper cover for correct installation of spring seal).
- 2. The black carbon ring must be facing the <u>end</u> of the beater bar so it will be in direct contact with the white ceramic seal inside the cylinder when the beater bar is reinstalled. **This is a dry seal and must be kept free of lubricants**. Lube the beater bar shaft ONLY!
- **3.** The beater seal may become damaged if the beater shaft is <u>not</u> lubricated before installation of the beater seal.



## **4.10 BEATER BAR AND SPR