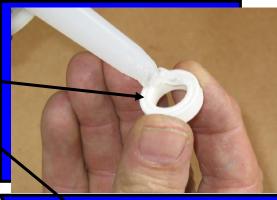

#### To remove old seal;

- 1. Press the "Push button" on the puller tool to release the ball bearings.
- 2. Insert "T" handle through ceramic seal at rear of cylinder.
- 3. Release "Push button".
- 4. Quickly pull "T" handle straight out and the ceramic seal will remain on the "T: handle as shown above.

## To install new seal;

1. Apply silicone around rear, **grooved surface**, of ceramic seal (Put lubricant on the smooth side of the seal to prevent the silicone from sticking)

Puller Tool F0012

- 2. Press seal into hole at rear of cylinder. Silicone coated surface goes in first.
- 3. <u>Gently</u> tap ceramic ring with wood or plastic rod (DO NOT USE METAL!) until the seal has completely bottomed out.
- 4. The smooth surface of the ceramic seal must be completely clean in order to provide proper sealing when the beater bar with spring seal is installed.
- 5. If possible allow at least **four hours drying time** for silicone to cure before filling machine with product
- 6. Fill machine with product and check for leaks.
- 7. Machine is ready to run.