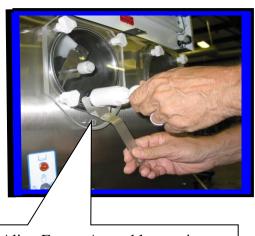

- (1) Turn the machine to the "OFF" (hand) position then remove hopper cover.
- (2) If applicable, drain mix into a sanitized container as per local health code procedures. **NOTE:** Do not put hands or foreign matter into mix.
- (3) Pour two gallons of cool water (75°F) into hopper. Place upper switch in "faucet" position to let the machine stir for 2 minutes. Turn machine "Off", drain and dispose of rinse water. Repeat until water is clear.
- (4) **Remove the knobs from the faceplate** by turning in a counter clockwise direction. Carefully pull the faceplate straight away from the front of the machine. Remove the beater bar assembly from the cylinder. Unscrew white

faucet cap to remove faucet plunger from faucet body. Remove all o-rings for cleaning.

**NOTE:** Do not unscrew faucet body from faceplate to clean. (Leak free service after disturbing the Teflon seal cannot be assured).