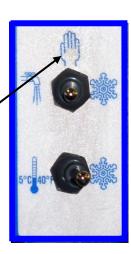

### 3.1 MACHINE CONTROLS

Two selector switches located on the front of the machine control operation of the Frozen Drink Machine. Selection of the right (snowflake) position, with both switches, will schedule the machine for normal operation. The compressor cycle is protected by a time delay circuit, which will engage the compressor approximately 2 minutes after normal operation is initiated. A red fill light located above the switches will illuminate when the level of mix is low in the hopper. A thermostat knob on the electrical control box of your machine is set at the factory and should not be changed or adjusted except by an authorized service repairman.

Cleaning Operation - The drive motor will run in the faucet position to allow a stirring action of the rinse water while cleaning.

**Off -** The hand symbol is the recognized international symbol for "stop". In this position, the machine will not run.