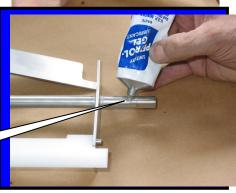

## To install new seal;

1. Apply silicone around rear, **grooved surface**, of ceramic seal (Put lubricant on the smooth side of the seal to prevent the silicone from sticking)

Puller Tool F0012

- 2. Press seal into hole at rear of cylinder. Silicone coated surface goes in first.
- 3. <u>Gently</u> tap ceramic ring with wood or plastic rod (DO NOT USE METAL!) until the seal has completely bottomed out.
- 4. The smooth surface of the ceramic seal must be completely clean in order to provide proper sealing when the beater bar with spring seal is installed.
- 5. If possible allow at least **four hours drying time** for silicone to cure before filling machine with product
- 6. Fill machine with product and check for leaks.
- 7. Machine is ready to run.