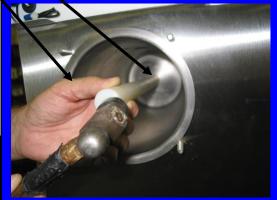

#### To remove old seal;

- 1. Press the "Push button" on the puller tool to release the ball bearings.
- 2. Insert "T" handle through ceramic seal at rear of cylinder.
- 3. Release "Push button".
- 4. Quickly pull "T" handle straight out and the ceramic seal will remain on the "T: handle as shown above.

## To install new seal;

1. Apply silicone around rear, **grooved surface**, of ceramic seal (Put lubricant on the smooth side of the seal to prevent the silicone from sticking)

Puller Tool F0012

- 2. Press seal into hole at rear of cylinder. Silicone coated surface goes in first.
- 3. <u>Gently</u> tap ceramic ring with wood or plastic rod (DO NOT USE METAL!) until the seal has completely bottomed out.
- 4. The smooth surface of the ceramic seal must be completely clean in order to provide proper sealing when the beater bar with spring seal is installed.
- 5. If possible allow at least **four hours drying time** for silicone to cure before filling machine with product
- 6. Fill machine with product and check for leaks.
- 7. Machine is ready to run.