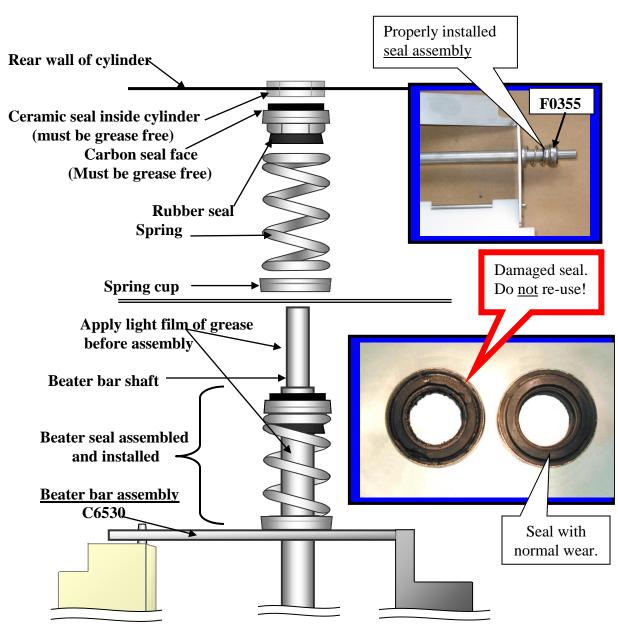

#### 4.2 RE-ASSEMBLY

Using Petro-Gel, (**F0298**) lightly lubricate the longer end of the beater shaft.

Slide beater seal (**F0355**) onto the shaft with the spring end toward the beater bar.

The **black carbon ring** must be facing the <u>end</u> of the beater bar so it will be in direct contact with the white ceramic seal inside the cylinder when the beater bar is re-installed.

## **4.9 BEATER BAR SEAL INSTALLATION**

- 1. Using Petro-Gel (or other sanitary food grade lubricant), lightly lubricate the longer end of the beater shaft. Slide beater seal onto the shaft with the spring end toward the beater bar. (Refer to diagram in this section of your manual or on top of the hopper cover for correct installation of spring seal).
- 2. The black carbon ring must be facing the <u>end</u> of the beater bar so it will be in direct contact with the white ceramic seal inside the cylinder when the beater bar is reinstalled. **This is a dry seal and must be kept free of lubricants**. Lube the beater bar shaft ONLY!
- **3.** The beater seal may become damaged if the beater shaft is <u>not</u> lubricated before installation of the beater seal.