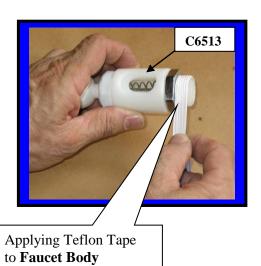

## 4.5 FACEPLATE / FAUCET ASSEMBLY (continued)

before installation

Align Faucet Assembly opening to bottom of faceplate then tighten nut

Install **O-rings** onto plunger

> Lubricating O-rings with **Petro-Gel**

into Faucet body

Installing Faceplate onto front of Machine.