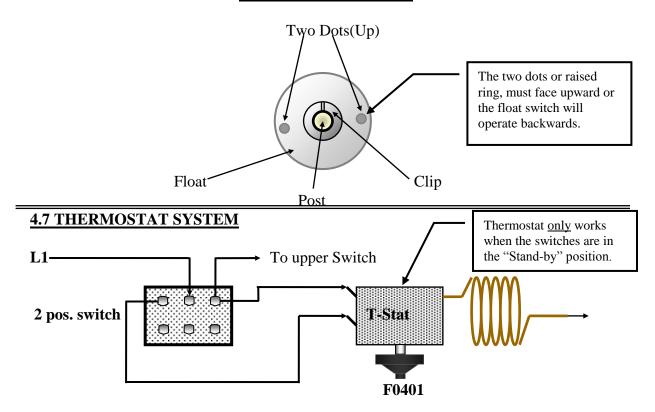

## **4.6 FLOAT SWITCH ASSEMBLY**

- **1.** The float switch assembly consists of: Post switch, Float , Float clip, O-Ring and Nut.
- **2.** There are two dots on one end of the float. When assembled the two dots must be on the top end of the float.
- 3. Place O Ring so that it will be inside the hopper (sink bottom) when finished.

#### 6. <u>Fill light is on when hopper is full of product.</u>

- **A.** Float is installed upside down, Remove and re-install float.
- **B.** If float is stuck, clean float and stem and re-assemble.

### 3.1 MACHINE CONTROLS

Two selector switches located on the front of the machine control operation of the Frozen Drink Machine. Selection of the right (snowflake) position, with both switches, will schedule the machine for normal operation. The compressor cycle is protected by a time delay circuit, which will engage the compressor approximately 2 minutes after normal operation is initiated. A red fill light located above the switches will illuminate when the level of mix is low in the hopper. A thermostat knob on the electrical control box of your machine is set at the factory and should not be changed or adjusted except by an authorized service repairman.

Cooling Operation – Top switch on snowflake, Bottom switch on thermometer symbol. Machine will automatically come on whenever necessary to keep mix cooled to 5°C/40° F - used primarily for overnight storage of mix remaining in the machine.

#### 10. Unit continues to run when switched to stand-by.

- **A.** Remove side panel and reset thermostat. (turn all the way off then turn all the way on again.)
- **B.** If problem remains call service repairman.