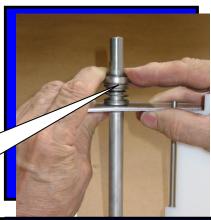

## To install new seal;

1. Apply silicone around rear, **grooved surface**, of ceramic seal (Put lubricant on the smooth side of the seal to prevent the silicone from sticking)

Puller Tool F0012

- 2. Press seal into hole at rear of cylinder. Silicone coated surface goes in first.
- 3. <u>Gently</u> tap ceramic ring with wood or plastic rod (DO NOT USE METAL!) until the seal has completely bottomed out.
- 4. The smooth surface of the ceramic seal must be completely clean in order to provide proper sealing when the beater bar with spring seal is installed.
- 5. If possible allow at least **four hours drying time** for silicone to cure before filling machine with product
- 6. Fill machine with product and check for leaks.
- 7. Machine is ready to run.