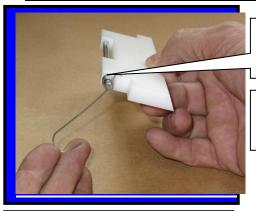

#### To remove old seal;

- 1. Press the "Push button" on the puller tool to release the ball bearings.
- 2. Insert "T" handle through ceramic seal at rear of cylinder.
- 3. Release "Push button".
- 4. Quickly pull "T" handle straight out and the ceramic seal will remain on the "T: handle as shown above.