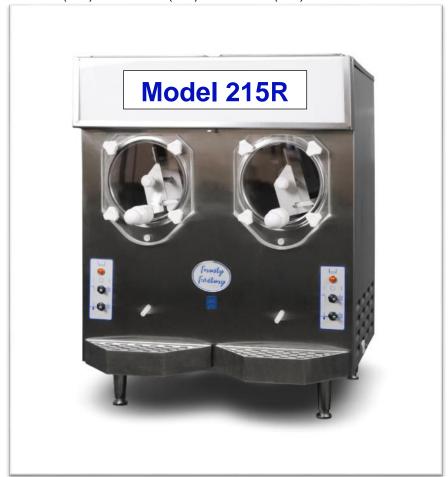

# **Frosty Factory**

of America, Inc.

2301 S. Farmerville St., Ruston, LA 71270

## frostyfactory.com

(318) 255-1162 (800) 544-4071 (318) 255-1170 fax



# Service Manual

All technical data, pictures and drawings contained in this manual are not binding on the manufacturer nor can the manufacturer be held liable for any modifications to the machine in whole or in part.

Revised 1/2016

## **TABLE OF CONTENTS**

#### 1.0 INTRODUCTION

- 1.1 Use of the Manual
- 1.2 Preliminary Inspection
- 1.3 Description
- 1.4 Dimensions

## 2.0 SAFETY AND INSTALLATION

- 2.1 Safety Precautions
- 2.2 Installation

## 3.0 OPERATION

- 3.1 Machine Controls
- 3.2 The Product You Serve
- 3.3 Product Consistency
- 3.4 Start Up
- 3.5 Freeze Time

## 4.0 MAINTENANCE

- 4.1 Cleaning
- 4.2 Re-Assembly
- 4.3 Preventative Maintenance
- 4.4 Extended Storage
- 4.5 Faceplate/Faucet Assembly
- 4.6 Float Switch
- 4.7 Thermostat System
- 4.8 Using the Cleaning Brushes
- 4