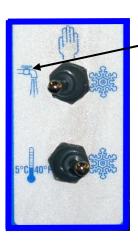

### 3.1 MACHINE CONTROLS

Two selector switches located on the front of the machine control operation of the Frozen Drink Machine. Selection of the right (snowflake) position, with both switches, will schedule the machine for normal operation. The compressor cycle is protected by a time delay circuit, which will engage the compressor approximately 2 minutes after normal operation is initiated. A red fill light located above the switches will illuminate when the level of mix is low in the hopper. A thermostat knob on the electrical control box of your machine is set at the factory and should not be changed or adjusted except by an authorized service repairman.

Cleaning Operation - The drive motor will run in the faucet position to allow a stirring action of the rinse water while cleaning.

**Off -** The hand symbol is the recognized international symbol for "stop". In this position, the machine will not run.