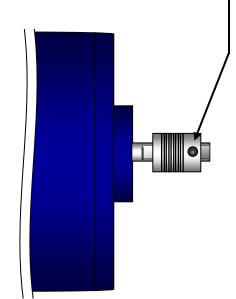

## 5.5 REMOTE SELF SEALING COUPLING ASSEMBLY EXPLODED VIEW

NOTE: The assemblies with part numbers F0913 and F0914 include male and female halves as well as the hold-down washer.

- 1. The 5/8" "male half" of the assembly attaches into the upper hole of the bracket with '4" hex head screws, and "hold-down" washer, as shown.
- 2. The 3/8" "male half" of the assembly attaches into the lower hole in the bracket with 1/4" hex head screws, and "hold-down" washer as shown.
- 3. Both "female halves" can be soldered onto the main copper lines from the condensing unit prior to being vacuumed, leak checked and pre-charged.
- 4. After the service lines are assembled, the "self-sealing" couplings can be connected without loss of refrigerant. <u>Both halves are "self-sealing"</u>.

NOTE: Use thread protectors on the male ends. Any damage to threads will create a leak hazard.