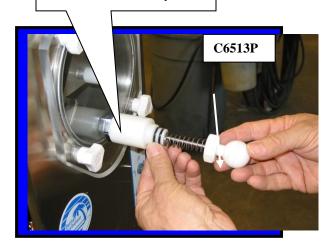

## 4.5 FACEPLATE/FAUCET ASSEMBLY

| Face Plate/Faucet Assembly                       | Part No. |
|--------------------------------------------------|----------|
| <b>A.</b> Face plate <u>assembly</u> with magnet | C6521    |
| <b>B.</b> Faucet <u>assembly</u> with nut        | C6513    |
| C. Plunger Assembly (only)                       | C6513P   |
| <b>D.</b> Faucet body (only)                     | C6513B   |

## 4.5 FACEPLATE / FAUCET ASSEMBLY (continued)

before installation

Align Faucet Assembly opening to bottom of faceplate then tighten nut

Install **O-rings** onto plunger

> Lubricating O-rings with **Petro-Gel**

into Faucet body

Installing Faceplate onto front of Machine.