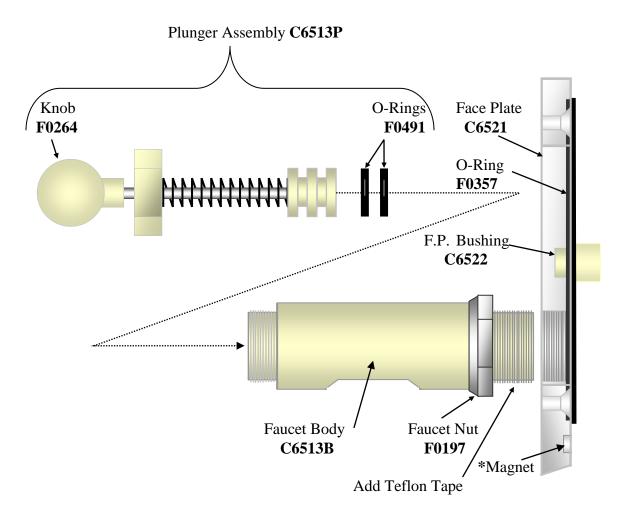

## 4.5 FACEPLATE/FAUCET ASSEMBLY

| Face Plate/Faucet Assembly                       | Part No. |
|--------------------------------------------------|----------|
| <b>A.</b> Face plate <u>assembly</u> with magnet | C6521    |
| <b>B.</b> Faucet <u>assembly</u> with nut        | C6513    |
| C. Plunger Assembly (only)                       | C6513P   |
| <b>D.</b> Faucet body (only)                     | C6513B   |

<sup>\*</sup>Motor Disconnect Magnet (Motor will not operate when faceplate is removed)

## 4.5 FACEPLATE / FAUCET ASSEMBLY (continued)

before installation

Align Faucet Assembly opening to bottom of faceplate then tighten nut

Install **O-rings** onto plunger

> Lubricating O-rings with **Petro-Gel**

into Faucet body

Installing Faceplate onto front of Machine.