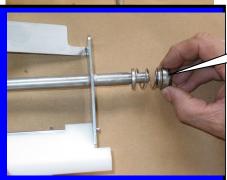

## To install new seal;

1. Apply silicone around rear, **grooved surface**, of ceramic seal (Put lubricant on the smooth side of the seal to prevent the silicone from sticking)

Puller Tool F0012

- 2. Press seal into hole at rear of cylinder. Silicone coated surface goes in first.
- 3. <u>Gently</u> tap ceramic ring with wood or plastic rod (DO NOT USE METAL!) until the seal has completely bottomed out.
- 4. The smooth surface of the ceramic seal must be completely clean in order to provide proper sealing when the beater bar with spring seal is installed.
- 5. If possible allow at least **four hours drying time** for silicone to cure before filling machine with product
- 6. Fill machine with product and check for leaks.
- 7. Machine is ready to run.