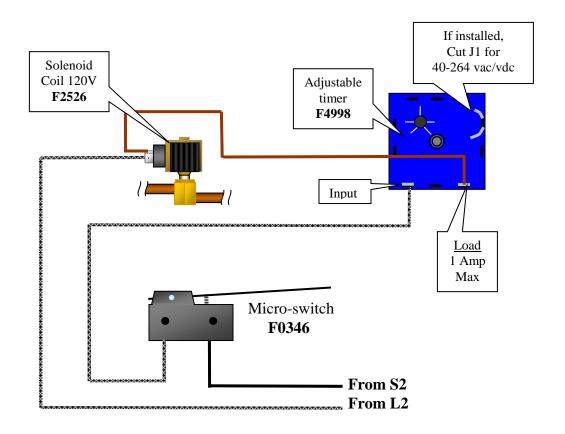

## **All Frozen Drink Machine Models**

20

| <b>U-Nuts (2)</b>                 | 5/16-18                                                                                                                                                                              |
|-----------------------------------|--------------------------------------------------------------------------------------------------------------------------------------------------------------------------------------|
| <b>Microswitch Friction Plate</b> | F tba                                                                                                                                                                                |
| Microswitch                       | F0346                                                                                                                                                                                |
| Motor                             | F732                                                                                                                                                                                 |
| <b>Motor Stop Bracket</b>         | F1203                                                                                                                                                                                |
| Tension Spring Lg                 | F0469                                                                                                                                                                                |
| <b>Spring Adjustment Bracket</b>  | F4202A                                                                                                                                                                               |
| <b>Motor Bearing</b>              | F0738                                                                                                                                                                                |
| Lock nuts (2)                     | <sup>1</sup> / <sub>4</sub> -20                                                                                                                                                      |
| <b>TCC Adjustment Screw</b>       | <sup>1</sup> / <sub>4</sub> -20x3"                                                                                                                                                   |
| Screw, Mtr mt. 5/10               | 6"x 18 phs                                                                                                                                                                           |
| <b>Motor Pulley</b>               | F0471                                                                                                                                                                                |
|                                   | Microswitch Friction Plate<br>Microswitch<br>Motor<br>Motor Stop Bracket<br>Tension Spring Lg<br>Spring Adjustment Bracket<br>Motor Bearing<br>Lock nuts (2)<br>TCC Adjustment Screw |